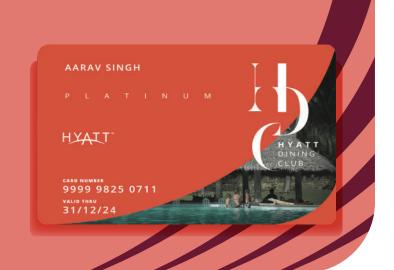

When you visit Hyatt hotels in India, you will be greeted by familiarity and yet a bit of the unknown. Every visit should feel nothing like your last. Whether it's brunch, a stay experience, a spa-sesh, or even just coffee. We want every moment to be fuelled by joy that will spark delight, comfort, excitement, laughter, and warmth.

Our curated membership comes in three tiers, each providing a delectable range of perks.





GOLD

RS. 13,999 + TAXES

A full plate of perk

## PLATINUM

**RS. 18,999 + TAXES** 

A premium spread of privileges



## MEMBERSHIP BENEFITS

| DISCOUNTS & INCLUSIONS                                                                                                                              | SILVER                                                            | GOLD                | PLATINUM            |
|-----------------------------------------------------------------------------------------------------------------------------------------------------|-------------------------------------------------------------------|---------------------|---------------------|
| FOOD & SOFT BEVERAGES (Not applicable on brunch)                                                                                                    | 30% Off 1 - 5 guests   25% Off 6 - 10 guests   20% Off 11+ guests |                     |